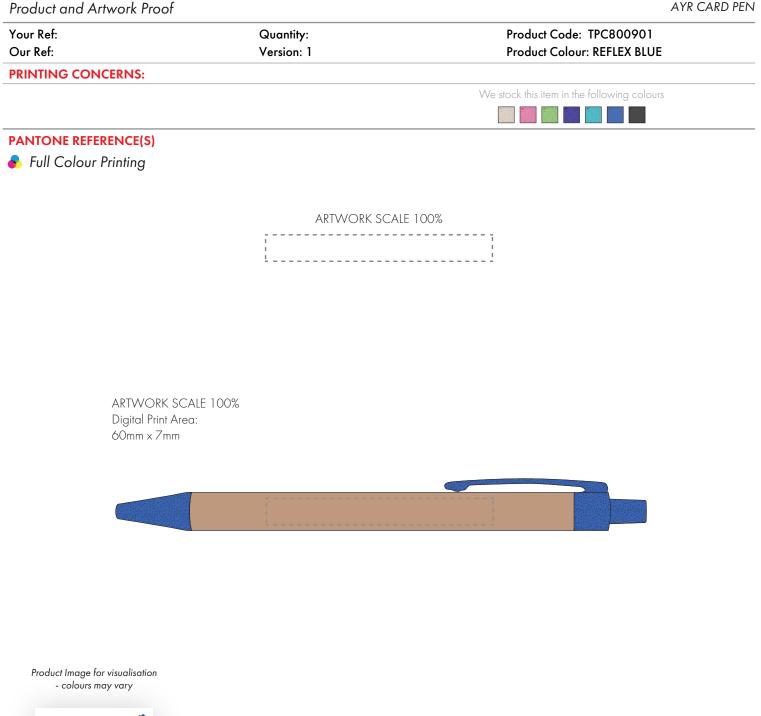

## The dashed line is to demonstrate print area and will not appear on your printed item